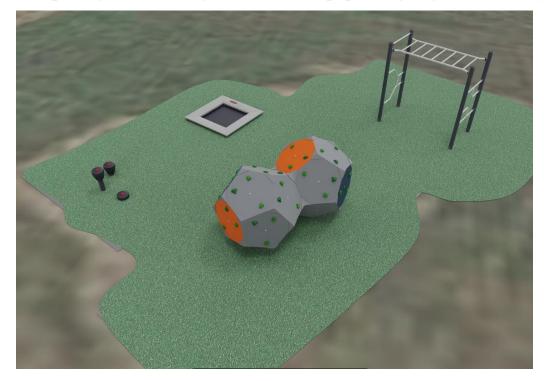

The Council is pleased to announce that 100% of this money will be put into the community by upgrading some of the old play equipment in The Hollow, Aylesford.

This equipment has been there for well over 30 years, so it will be lovely to be able to upgrade it.

Computer generated images of the new equipment going in with safety surfacing