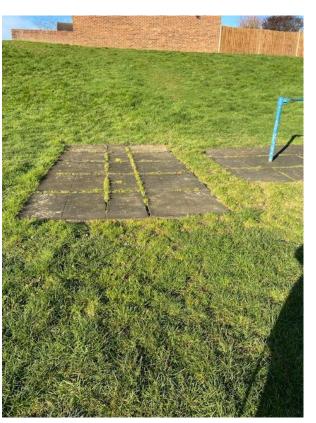

The Council is pleased to announce that 100% of this money will be put into the community by upgrading some of the old play equipment in The Hollow, Aylesford.

This equipment has been there for well over 30 years, so it will be lovely to be able to upgrade it.

The improvement is currently scheduled to be carried out in February 2024.

Aylesford PARISH COUNCIL

CLERK TO THE COUNCIL, Council Offices, 23 Forstal Road, Aylesford, Kent ME20 7AU Telephone: 01622 717084 Email: admin@aylesfordparishcouncil.org.uk www.aylesfordparishcouncil.org.uk