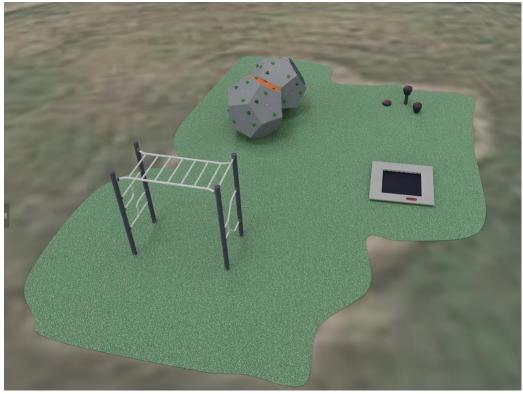

The Council is pleased to announce that 100% of this money will be put into the community by upgrading some of the old play equipment in The Hollow, Aylesford.

This equipment has been there for well over 30 years, so it will be lovely to be able to upgrade it.

Computer generated images of the new equipment going in with safety surfacing