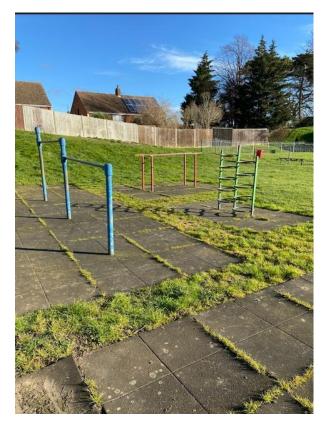

The Council is pleased to announce that 100% of this money will be put into the community by upgrading some of the old play equipment in The Hollow, Aylesford.

This equipment has been there for well over 30 years, so it will be lovely to be able to upgrade it.

The improvement is currently scheduled to be carried out in February 2024.

Aylesford PARISH COUNCIL

CLERK TO THE COUNCIL, Council Offices, 23 Forstal Road, Aylesford, Kent ME20 7AU Telephone: 01622 717084 Email: admin@aylesfordparishcouncil.org.uk www.aylesfordparishcouncil.org.uk